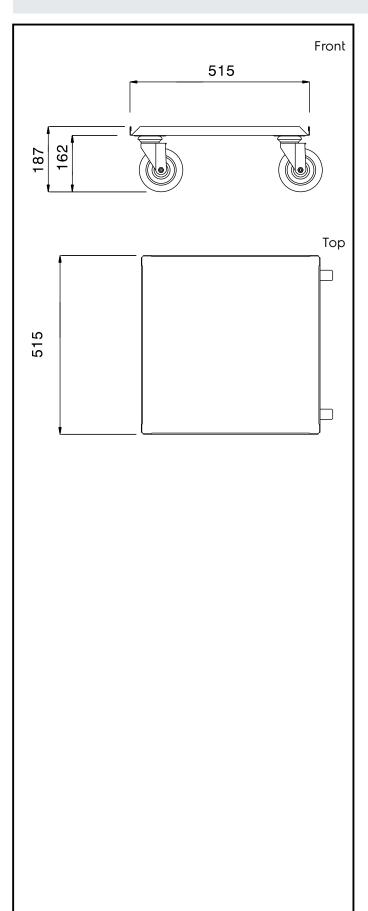

# **Key Information:**

External dimensions, Width:

361238 (DRTI)515 mmExternal dimensions, Depth:515 mmExternal dimensions, Height:187 mmWheel material:Zinc platedWheel diameter:Ø 125Net weight:8.4 kg

Service Trolleys Dishwasher Rack Dolly 500 mm